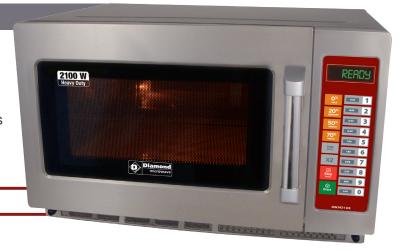

## **Intensive Commercial Microwave 2100W**

- 34 Liters (up to GN 2/3) Capacity
- Dual Magnetrons for continuous use
- · Digital control with timers & programs
- Supplied with Glass Shelf for Dual Levels
- 574W x 528D x 368Hmm
- 3.2kW / 220-240V AC 15 Amp

Product Code: DW3421-DE