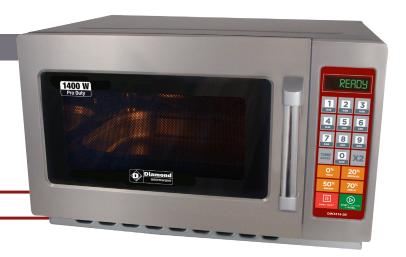

## **Light Commercial Microwave 1400W**

- 34 Liters (GN 2/3) Capacity
- Single Magnetron 1400W
- Digital control with timers & programs
- 553W x 488D x 343Hmm
- 1.9kW / 220-240V AC 10 Amp

Product Code: DW3414-DE