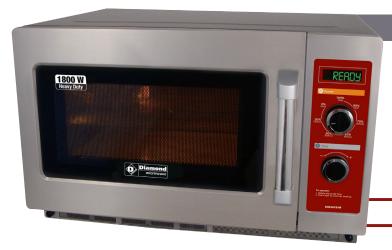

## **Mechanical Commercial Microwave 1800W**

- 34 Liters (GN 2/3) Capacity
- Dual Magnetrons for continuous use
- Manual control of temperature and time
- Supplied with Glass Shelf for Dual Levels
- 574W x 528D x 368Hmm
- 3.0kW / 220-240V AC 15 Amp

Product Code: DW3418-M